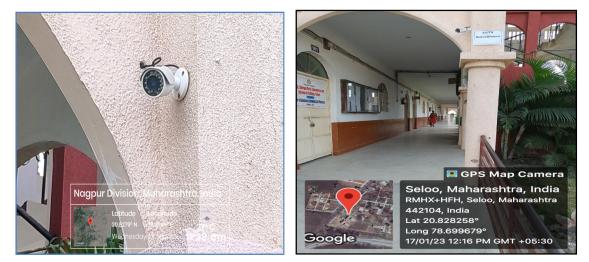

Appendix- IV CCTV/WiFi CCTV Camera 1 CCTV surveillance in office area

CCTV Camera 2 & 3 (Office corridor & Office working area)

CCTV Camera 4 & 5 (Library and Principal's cabin)

CCTV Camera 6 & 7 (Second floor & third floor corridor area)