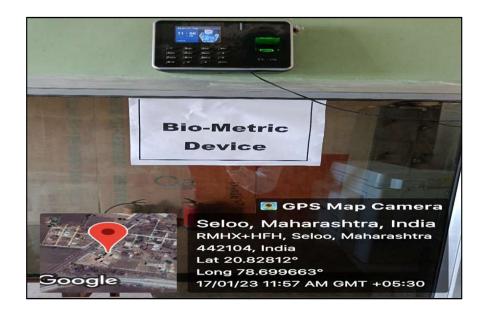

Appendix- VI Biometric Machine

Arts, Comming onoyar A.C Co-ordinator ø 10AC Internal Quality Assurance Cell PRINCIPAL Sci 102 Dr. R. G. Bhoyar Arts, Comm. Dr. R. G. Bhoyar Arts, Comm. & Science College, SELOO Ò diede \* Di & Science College, SELOO \*SELCO