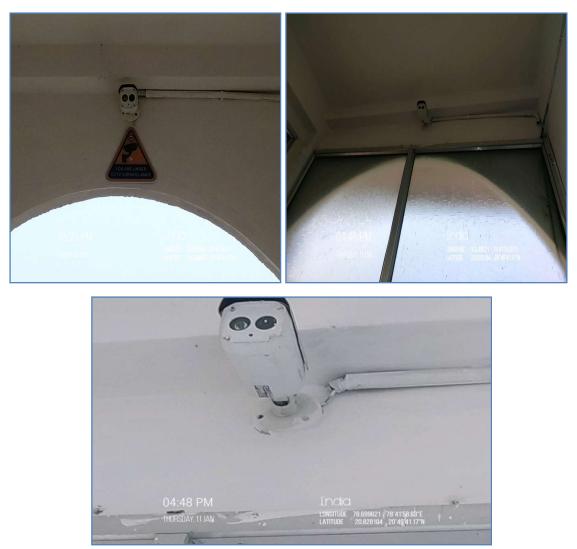

Appendix- IV CCTV/WiFi CCTV Camera 1 CCTV surveillance in office area

CCTV Camera 2 & 3 (Office corridor & Office working area)

CCTV Camera 4 & 5 (Library and Principal's cabin)

CCTV Camera 6 & 7 (Second floor & third floor corridor area)