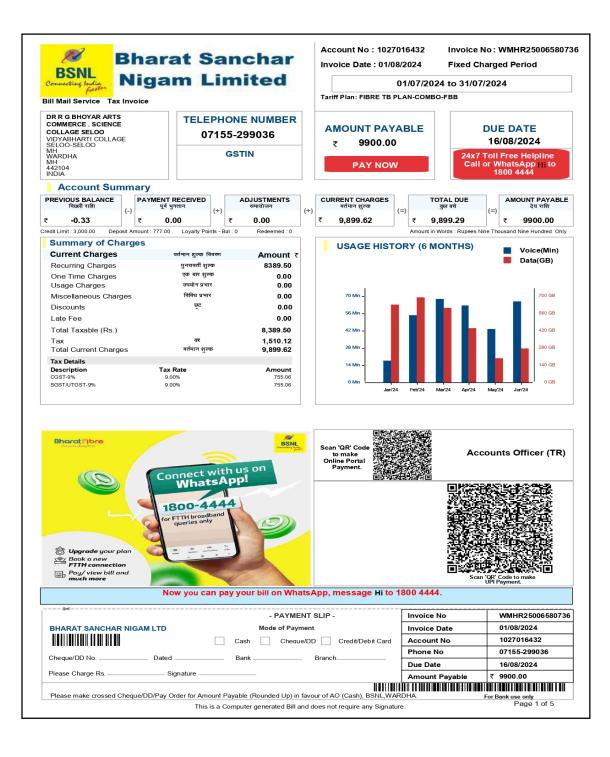

# Appendix- VII Bandwidth of internet connection in the Institution

|                          | edgement                                                                                                                                                                                                                                           |
|--------------------------|----------------------------------------------------------------------------------------------------------------------------------------------------------------------------------------------------------------------------------------------------|
| Customer<br>Name :       | DR R G BHOYAR ARTS COMMERCE SCIENCE COLLAGE SELOO                                                                                                                                                                                                  |
| Address :                | vidyabharti collage ,seloo,the seloo,seloo,Maharashtra,WARDHA,TALUKA :SELOO<br>FTTH,SELOO-FTTH,WDASLF,442104                                                                                                                                       |
| Date of<br>application : | 01-05-2022 05:53:36 PM                                                                                                                                                                                                                             |
| Receipt no.:             | RECEIPT_LD13645322                                                                                                                                                                                                                                 |
| Connection<br>applied :  | BHARAT FIBER BB                                                                                                                                                                                                                                    |
| CAF serial<br>no:        | LD13645322                                                                                                                                                                                                                                         |
| Email ID :               | pchaudhari2007@rediff.com                                                                                                                                                                                                                          |
| Mobile<br>Number :       | 8668313814                                                                                                                                                                                                                                         |
| Selected<br>Number :     | 07155-299036 *                                                                                                                                                                                                                                     |
| Plan Details :           | Fibre TB plan **                                                                                                                                                                                                                                   |
| * Activation o           | n generated receipt & does not require signature<br>f the connection is subject to feasiblity.BSNL reserves the right to change the<br>mber allotted at the time of installation<br>rves the right to change the tariff plans without prior notice |
| -                        | Generate PDF Home                                                                                                                                                                                                                                  |