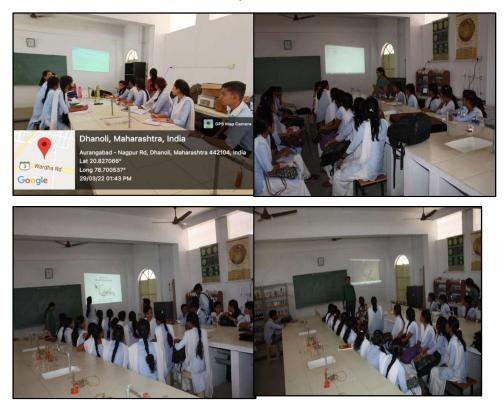

#### Seminar Hall-1 with ICT enabled facilities

Seminar Hall-2 with ICT enabled facilities

## Laboratory with ICT enabled facilities

 $\overline{\mathcal{M}}$ Co-ordinator

Internal Quality Assurance Cell Dr. R. G. Bhoyar Arts, Comm. & Science College, SELOO

PRINCIPAL

Dr. R. G. Bhoyar Arts, Comm. & Science College, SELOO